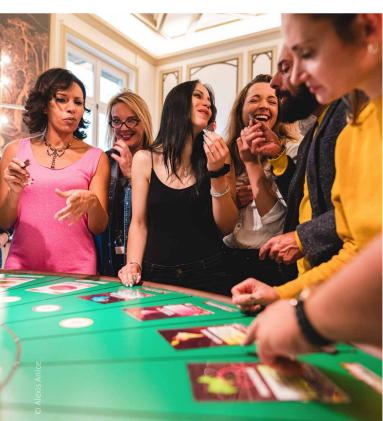

Are you looking for original new activities for teams while you enjoy different flavours?

Ready Steady runs your evenings and teambuilding sessions on the theme of wine, beer, cocktails, chocolate and cheese! These events can be held in French, English or Dutch from 5 people up to 2,000 participants.